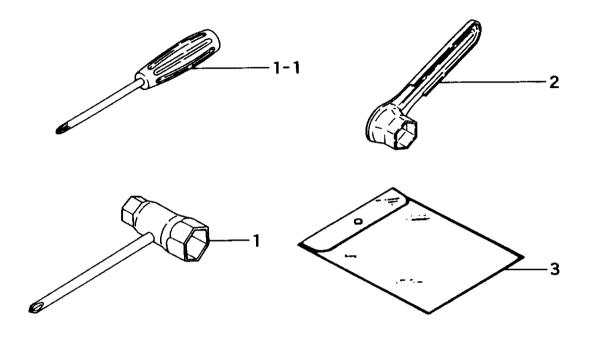

## FIG.8 TOOLS

| REF. NER PARNER                                | PARNAME                                                                                                    | SERIANBER REMARKS  |
|------------------------------------------------|------------------------------------------------------------------------------------------------------------|--------------------|
| 8-001   036-29331-500<br>8-001   036-29331-501 | COMBI. BOX SPANNER 10X19<br>COMBI. BOX SPANNER 10X19<br>COMBI. BOX SPANNER 10X19<br>SPARK PLUG BOX SPANNER | ,PLUS 1 R -D221800 |